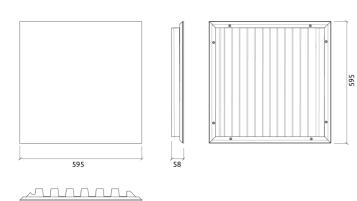

# Dimensions:

FG - SF | 595x595x52mm | 1.0 Kg FG - WF | 595x595x52mm | 1.2 Kg

Equipped with eight M6 Screw Thread receiver