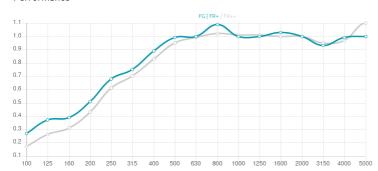

#### Performance

## Features

Type: Absorber

Absorption range: 160 Hz to 8000 Hz

Acoustic Class: A | (αw) = 0,95

Available fire rates: FG | Furniture Grade Material:

- Acoustic fabric
- Marine grade plywood structural frame
- Calibrated cell acoustic foam